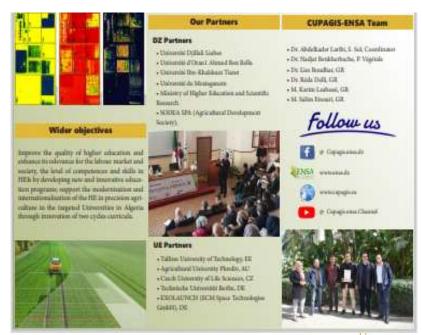

 The new curricula in Precision Agriculture developed within the framework of the project is open to everyone without exclusion due to disabilities.

- The project provides easy and adapted solutions to marginalized regions, connecting them to the national network of agricultural producers and employers who use new technologies.
  - Through social networks and the media, the results of the project were disseminated to local institutions located in least developed regions in the Country.
    - For this purpose, the PASENSO office plays a fundamental role in disseminating the results of the project (agreement, ).

The project allowed the development of a training program focused on the use
of new technologies or innovative solutions in agriculture such as remote
sensing, decision support tools; sensors etc.

 A new mode of training based on an entrepreneurial approach and innovation is also highlighted.