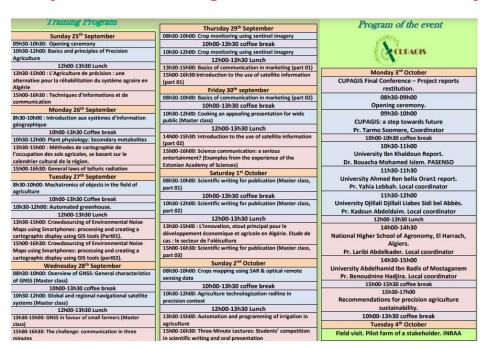

|
|                 |                                                                                                                                                                                                                                              |

> PASENSO OFFICE (Event)

Scientific and Technical Day: Development prospects of Precision Agriculture in Algeria June 29, 2022-Professor Soomere; Director ENSA and CUPAGIS ENSA Team.





#### PASENSO OFFICE (Event)

ENSA Team (Students and Teachers) contributed to the Final Seminar of the CUPAGIS Project that was organized at Tiaret University from 25 September to 04 th October 2022





#### PASENSO OFFICE (Event)

ENSA Team (Students and Teacher) with European Partners- Final Seminar of the CUPAGIS Project that was organized at Tiaret University from 25 September to 04 th October 2022





#### **PASENSO OFFICE (Plan of Present and Future activities):**

- > Preparation of seminars and webinars on precision agriculture
  - > Collaboration with Algerian university partners
    - > Collaboration with incubators
- Prospective Watch Precision Agriculture (CUPAGIS-Facebook etc)
  - > Support for the creation of startups
  - **➤** Agreement ENSA- Entreprise Cooperation
    - Organisation of newsletters
  - Dissemination of PASENSO activities on social media

For more details, see links bellow:

http://www.ensa.dz

http://www.ensa.dz/category/cupagis/

https://www.facebook.