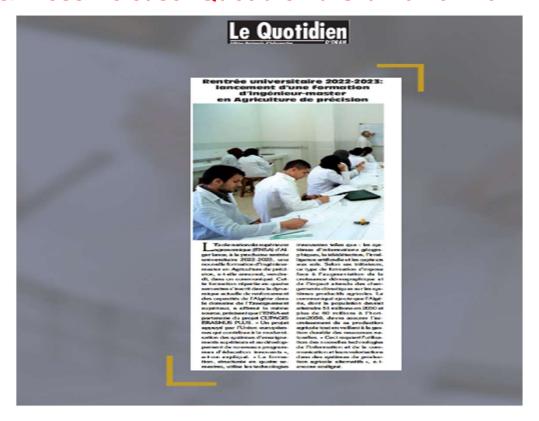

## Final Report of the project implementation

New Curricula in
Precision Agriculture
Using GIS Technologies
and Sensing Data

# ECOLE NATIONALE SUPERIEURE AGRONOMIQUE (ENSA, ALGIERS)

Reporting time: From 15.11.2021 till 15.11.2022

Joint Project: Capacity Building in the Field of Higher Education ERASMUS+ 2018

 The training is transversal in its content and is open to students from all social strata and geographical origins.

The project allowed the development of a training program focused on the use
of new technologies or innovative solutions in agriculture such as remote
sensing, decision support tools; sensors etc.

 A new mode of training based on an entrepreneurial approach and innovation is also highlighted.