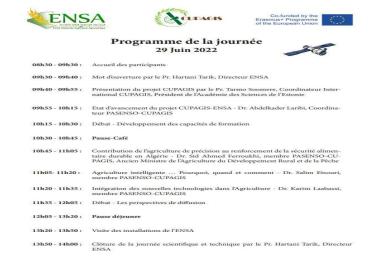

|
| 13h50 - 14h00 : | Clôture de la journée scientifique et technique par le Pr. Hartani Tarik, Directeur ENSA                                                                                                                                                     |
|                 |                                                                                                                                                                                                                                              |

> PASENSO OFFICE (Event)

Scientific and Technical Day: Development prospects of Precision Agriculture in Algeria June 29, 2022-Professor Soomere; Director ENSA and CUPAGIS ENSA Team.





#### PASENSO OFFICE (Event)

ENSA Team (Students and Teachers) contributed to the Final Seminar of the CUPAGIS Project that was organized at Tiaret University from 25 September to 04 th October 2022





#### PASENSO OFFICE (Event)

ENSA Team (Students and Teacher) with European Partners- Final Seminar of the CUPAGIS Project that was organized at Tiaret University from 25 September to 04 th October 2022





#### **PASENSO OFFICE (Plan of Present and Future activities):**

- > Preparation of seminars and webinars on precision agriculture
  - > Collaboration with Algerian university partners
    - > Collaboration with incubators
- Prospective Watch Precision Agriculture (CUPAGIS-Facebook etc)
  - > Support for the creation of startups
  - **➤** Agreement ENSA- Entreprise Cooperation
    -