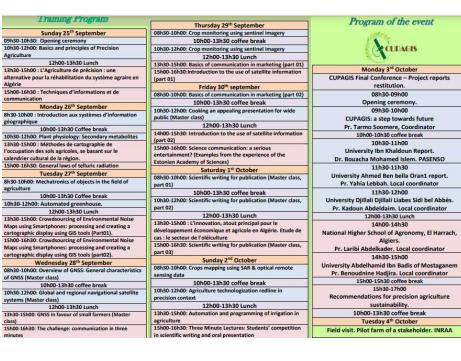

## Final Report of the project implementation

New Curricula in
Precision Agriculture
Using GIS Technologies
and Sensing Data

# ECOLE NATIONALE SUPERIEURE AGRONOMIQUE (ENSA, ALGIERS)

Reporting time: From 15.11.2021 till 15.11.2022

Joint Project: Capacity Building in the Field of Higher Education ERASMUS+ 2018

 The training is transversal in its content and is open to students from all social strata and geographical origins.