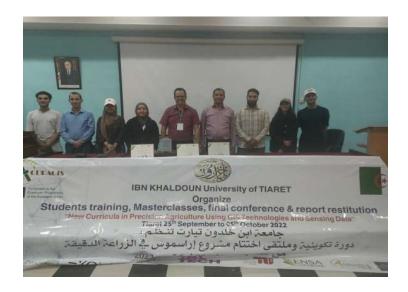

## Final Report of the project implementation

New Curricula in
Precision Agriculture
Using GIS Technologies
and Sensing Data

# ECOLE NATIONALE SUPERIEURE AGRONOMIQUE (ENSA, ALGIERS)

Reporting time: From 15.11.2021 till 15.11.2022

Joint Project: Capacity Building in the Field of Higher Education ERASMUS+ 2018

 The training is transversal in its content and is open to students from all social strata and geographical origins.