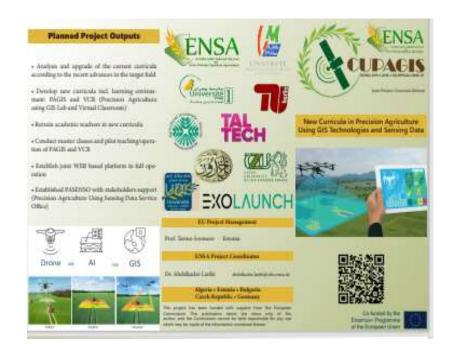

## Final Report of the project implementation

New Curricula in
Precision Agriculture
Using GIS Technologies
and Sensing Data